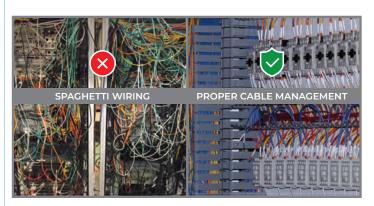

#### **PANEL BUILD**

Kasa's control panel design and assembly is about craftsmanship. We understand the importance of neat, organized wiring, especially if you ever have to change a panel in the future or troubleshoot a problem — no spaghetti wiring with our panels. The interior and exterior are meticulously laid out and wired with artisan skill, and labeled with easy-to-read engraved labels.