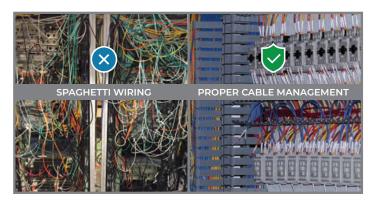

### PANEL BUILD

Kasa's control panel design and assembly is about craftsmanship. We understand the importance of neat, organized wiring, especially if you ever have to change a panel in the future or troubleshoot a problem — no spaghetti wiring with our panels. The interior and exterior are meticulously laid out and wired with artisan skill, and labeled with easy-to-read engraved labels.